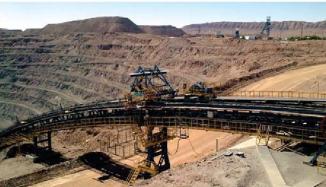

## Mining and mineral-processing equipment Conveyors

NKMZ produces conveyors of various types that are applied for opencast mining operations. These are:

- Movable and stationary, face and trunk conveyors as well as the conveyors for bucket wheel excavators, spreaders and other mining and hauling machines
  - Inclined conveyors for loads lifting at an angle of up to 16°;
- Special purpose steeply-inclined conveyors for loads lifting at an angle of up 45° with the pressure or single-purpose belt being applied

| Special-purpose high-angle belt conveyors |      |      |  |
|-------------------------------------------|------|------|--|
| Conveyor belt width, mm                   | 1800 | 2000 |  |
| Speed, m/s                                | 2,5  | 3,15 |  |
| Max. carrying capacity, m <sup>3</sup>    | 2300 | 7000 |  |
| Conveyor route slope angle, deg.          | 25   | 36   |  |
| Lifting height, max., m                   | 270  |      |  |
| Rated drive power, kW                     | 2000 | 5000 |  |