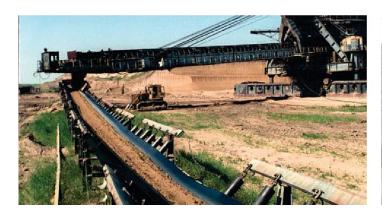

## Mining and mineral-processing equipment Conveyors

NKMZ produces conveyors of various types that are applied for opencast mining operations. These are:

- Movable and stationary, face and trunk conveyors as well as the conveyors for bucket wheel excavators, spreaders and other mining and hauling machines
  - Inclined conveyors for loads lifting at an angle of up to 16°;
- Special purpose steeply-inclined conveyors for loads lifting at an angle of up 45° with the pressure or single-purpose belt being applied

## Conveyor specification

| Parameter                              | Value   |      |
|----------------------------------------|---------|------|
| Above-ground belt conveyors            |         |      |
| Conveyor belt width, mm                | 800     | 2000 |
| Speed, m/s                             | 2       | 5    |
| Max. carrying capacity, m <sup>3</sup> | 300     | 8000 |
| Conveyor route slope angle, deg.       | 0       | 16°  |
| Horizontal length, m                   | до 1500 |      |